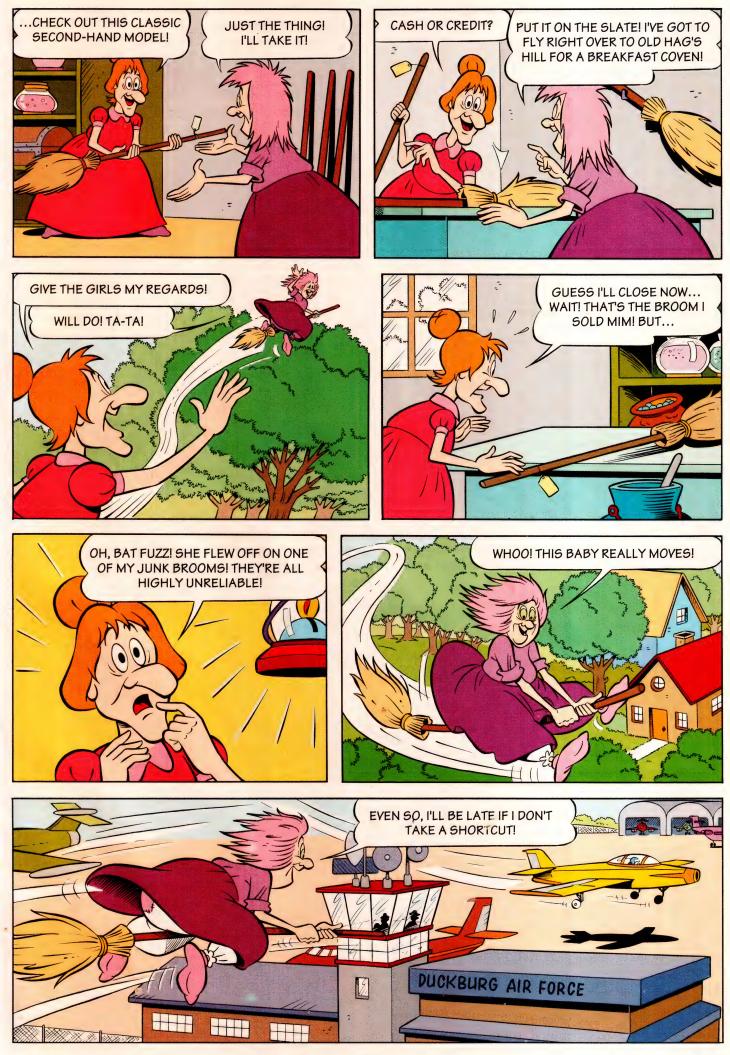

### Hi, everyone!

I hope you're ready for more action-packed adventures, 'cos this week's issue is full of them! Uncle Scrooge and the boys find out the mystery behind Saltimboca in part 2 of "Doom in the Dome". Plus, something

strange is going on in Duckburg which can only mean one thing - Mickey and Goofy to the rescue! Wish us luck!

From the clues below, see if you can figure out who plays each instrument.

**VHO** 